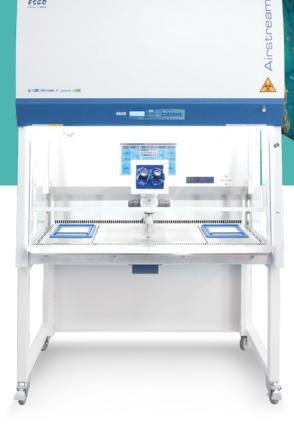

# Esco Multi-Zone ART Workstation Class II

Provides added protection for your safety in the IVF lab

#### **Touch screen monitor**

A fully functional Windows PC that provides realtime information of the culture behaviour, zone performance and other work area parameters such as gas pressure and flow rate.

### **Heated Glass Stage**

Providing dedicated power supply to ensure temperature control and recovery in this zone.

#### **Microscope Integration**

Provision to integrate most popular stereo and inverted microscopes.

#### H14 / Optional U15 Filter

- H14 Filter with efficiency of 99.999%
- U15 Filter with efficiency of 99.9999% (10x the filtration efficiency of the H14 filter)